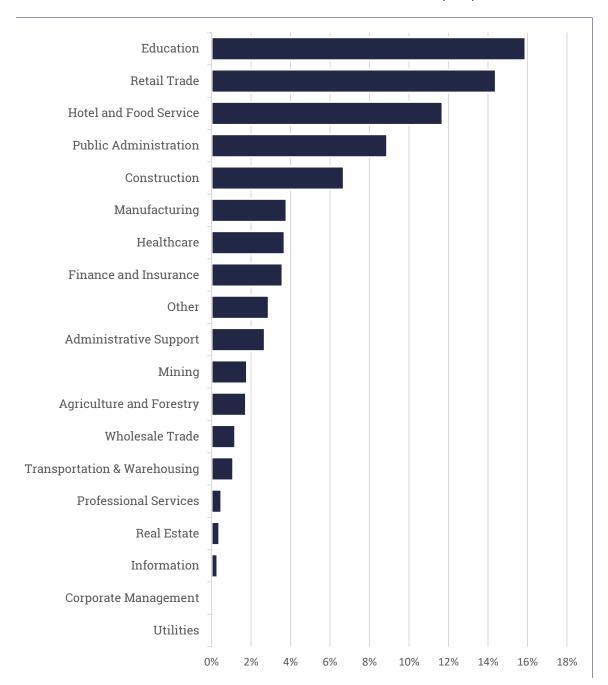

# **County Population by Occupation**

via the U.S. Bureau of Labor Statistics (BLS).