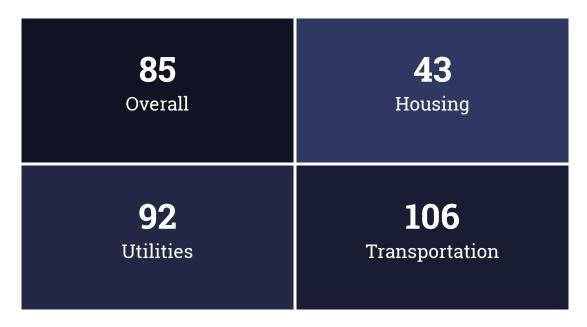

### **Cost of Living**

Cost of living (via Sperling's) is based on a US average of 100. An amount below 100 means Meigs County, Ohio is cheaper than the US average.