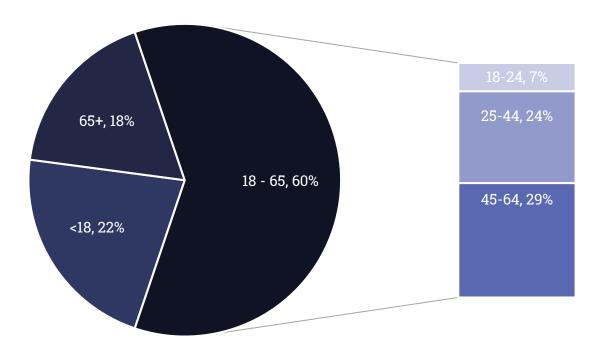

23,257
County Population

**685,045**Population Within 50 Miles

294,021
Workforce Within
50 Miles

# **County Population by Age**

via the U.S. Census Bureau.



#### **Meigs County Ohio**

Economic Development Office (740) 992-3034 MeigsCountyOhio.com

# **County Population by Occupation**

via the U.S. Bureau of Labor Statistics (BLS).



## **Meigs County Ohio**

Economic Development Office (740) 992-3034 MeigsCountyOhio.com **Economic Development Office** 

# **County Population by Education**

Maximum level of education for residents age 25+ via the U.S. Census Bureau.



### **Cost of Living**

Cost of living (via Sperling's) is based on a US average of 100. An amount below 100 means Meigs County, Ohio is cheaper than the US average.



#### **Meigs County Ohio**

Economic Development Office (740) 992-3034 MeigsCountyOhio.com