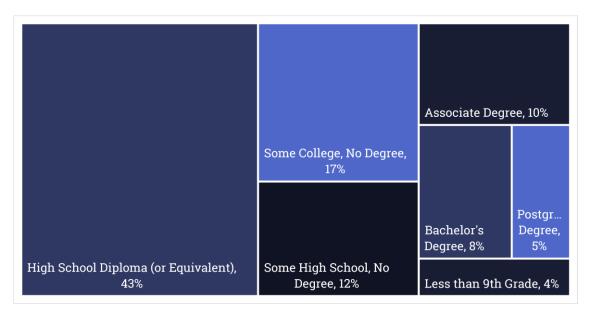

# **County Population by Education**

Maximum level of education for residents age 25+ via the U.S. Census Bureau.